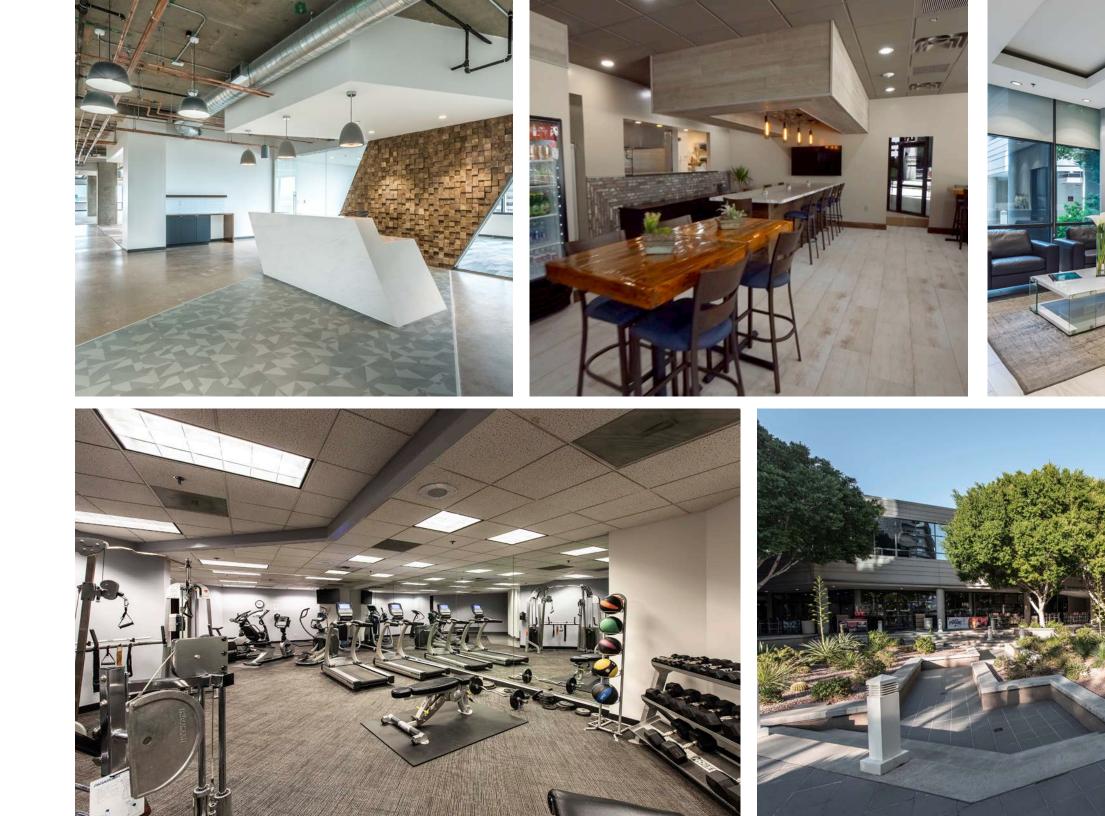

#### THE AMENITIES

FITNESS CENTER THE EDGEMONT RESTAURANT AND BAR CONFERENCE CENTER OUTDOOR PARK WITH LAVISHLY LANDSCAPED PLAZA BALCONIES ON UPPER FLOORS WELLSPACE™ INITIATIVE 360 VIEWS OF PHOENIX SKYLINE ONSITE MANAGEMENT & ENGINEERING BY GAEDEKE GROUP 24/7 KEY CARD ACCESS 6-STORY CONNECTED PARKING GARAGE

## FURNISHED SPEC SUITES

2800 TOWER HAS BRAND NEW SPEC SUITES THAT ARE COMPLETELY MOVE-IN READY, RANGING FROM 3,331 SF UP TO 19,451 SF.