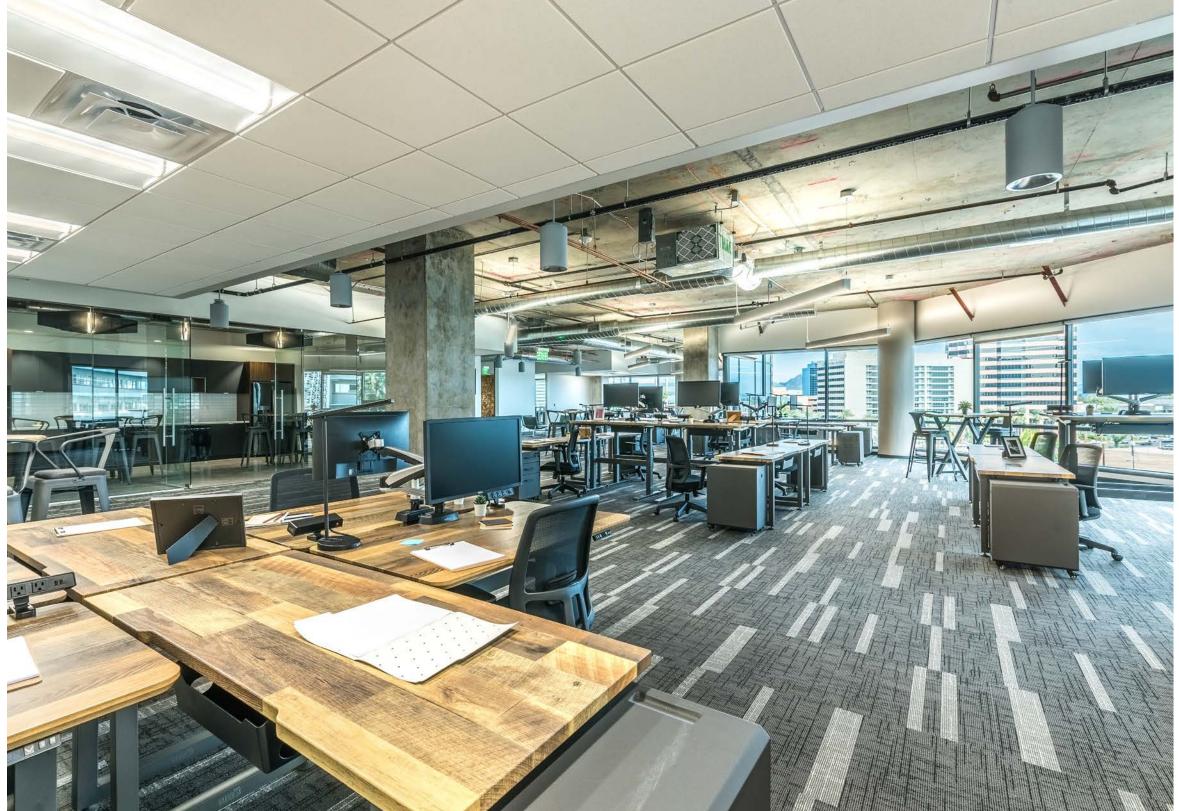

## FURNISHED SPEC SUITES

2800 TOWER HAS BRAND NEW SPEC SUITES THAT ARE COMPLETELY MOVE-IN READY, RANGING FROM 3,331 SF UP TO 19,451 SF.

#### THE AMENITIES

FITNESS CENTER THE EDGEMONT RESTAURANT AND BAR CONFERENCE CENTER OUTDOOR PARK WITH LAVISHLY LANDSCAPED PLAZA BALCONIES ON UPPER FLOORS WELLSPACE™ INITIATIVE 360 VIEWS OF PHOENIX SKYLINE ONSITE MANAGEMENT & ENGINEERING BY GAEDEKE GROUP 24/7 KEY CARD ACCESS 6-STORY CONNECTED PARKING GARAGE