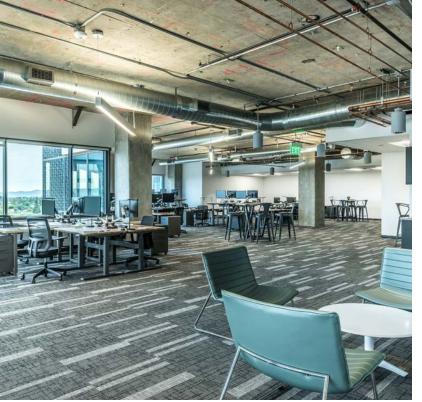

## FURNISHED SPEC SUITES

2800 TOWER HAS BRAND NEW SPEC SUITES THAT ARE COMPLETELY MOVE-IN READY, RANGING FROM 3,331 SF UP TO 19,451 SF.