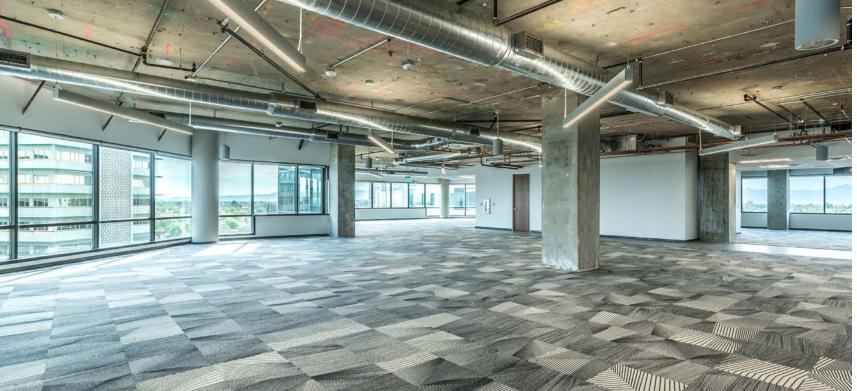

## FURNISHED SPEC SUITES

2800 TOWER HAS BRAND NEW SPEC SUITES THAT ARE COMPLETELY MOVE-IN READY, RANGING FROM 3,331 SF UP TO 19,451 SF.