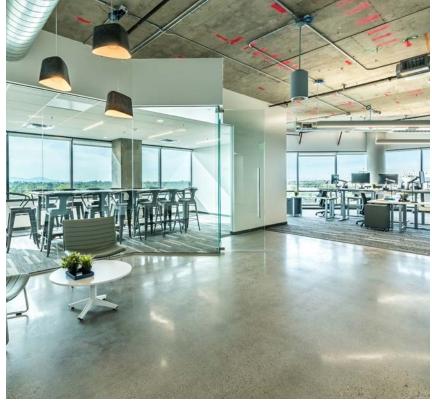

## FURNISHED SPEC SUITES

2800 TOWER HAS BRAND NEW SPEC SUITES THAT ARE COMPLETELY MOVE-IN READY, RANGING FROM 3,331 SF UP TO 19,451 SF.

#### THE AMENITIES

FITNESS CENTER THE EDGEMONT RESTAURANT AND BAR CONFERENCE CENTER OUTDOOR PARK WITH LAVISHLY LANDSCAPED PLAZA BALCONIES ON UPPER FLOORS WELLSPACE™ INITIATIVE 360 VIEWS OF PHOENIX SKYLINE ONSITE MANAGEMENT & ENGINEERING BY GAEDEKE GROUP 24/7 KEY CARD ACCESS 6-STORY CONNECTED PARKING GARAGE