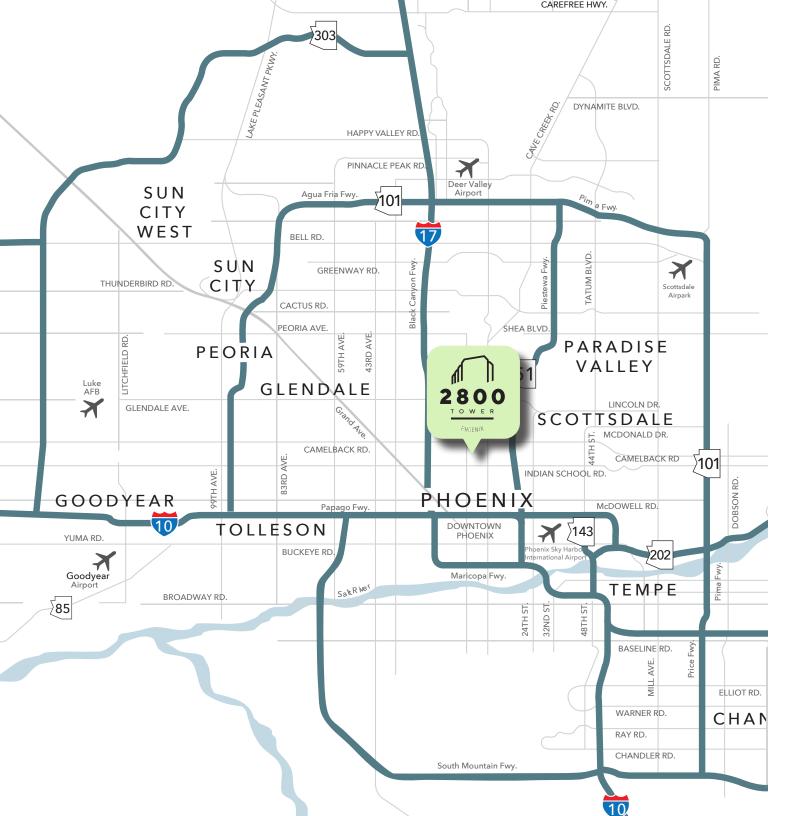

#### LOCATION

LOCATED ON CENTRAL AVENUE JUST SOUTH OF THOMAS, 2800 TOWER IS IN THE HEART OF IT ALL.

THIS PROPERTY PROVIDES ACCESS TO COUNTLESS AMENITIES, CONVENIENT TRANSPORTATION, AND AN EXCITING NIGHLIFE.